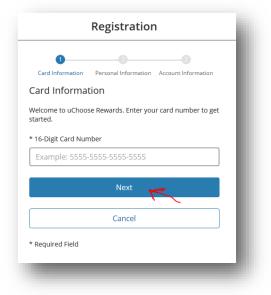

## uChoose Rewards® Enrollment Guide

To enroll in uChoose Rewards, you must have a qualifying Katahdin Trust checking account with a debit card.

- 1. Visit <u>www.uChooseRewards.com</u>.
- 2. Click Register.
- 3. Enter your full 16-digit card number as it appears on your debit card with no spaces. Click **Next**.